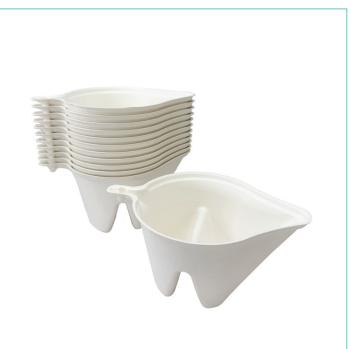

# Pee-in-Pot Pulp Urine Collection Device

Single use thermofibre urine collection device, for transferring to the correct primary tube for laboratory MSU analysis.

## **PRODUCT INFORMATION**

| ltem Number | PIP25                        |
|-------------|------------------------------|
| Volume      | 350ml                        |
| Dimensions  | 75mm (H) x 157mm / 104mm (W) |