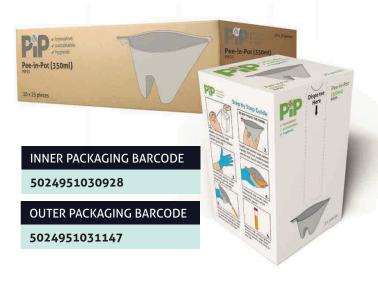

### PACKING

25 pots per box 10 boxes per case

For further technical information, please contact Customer Services on 0333 320 8550 or the Technical team on 0333 320 8555

## **PRODUCT INFORMATION**

| ltem Number | PIP25                        |
|-------------|------------------------------|
| Volume      | 350ml                        |
| Dimensions  | 75mm (H) x 157mm / 104mm (W) |